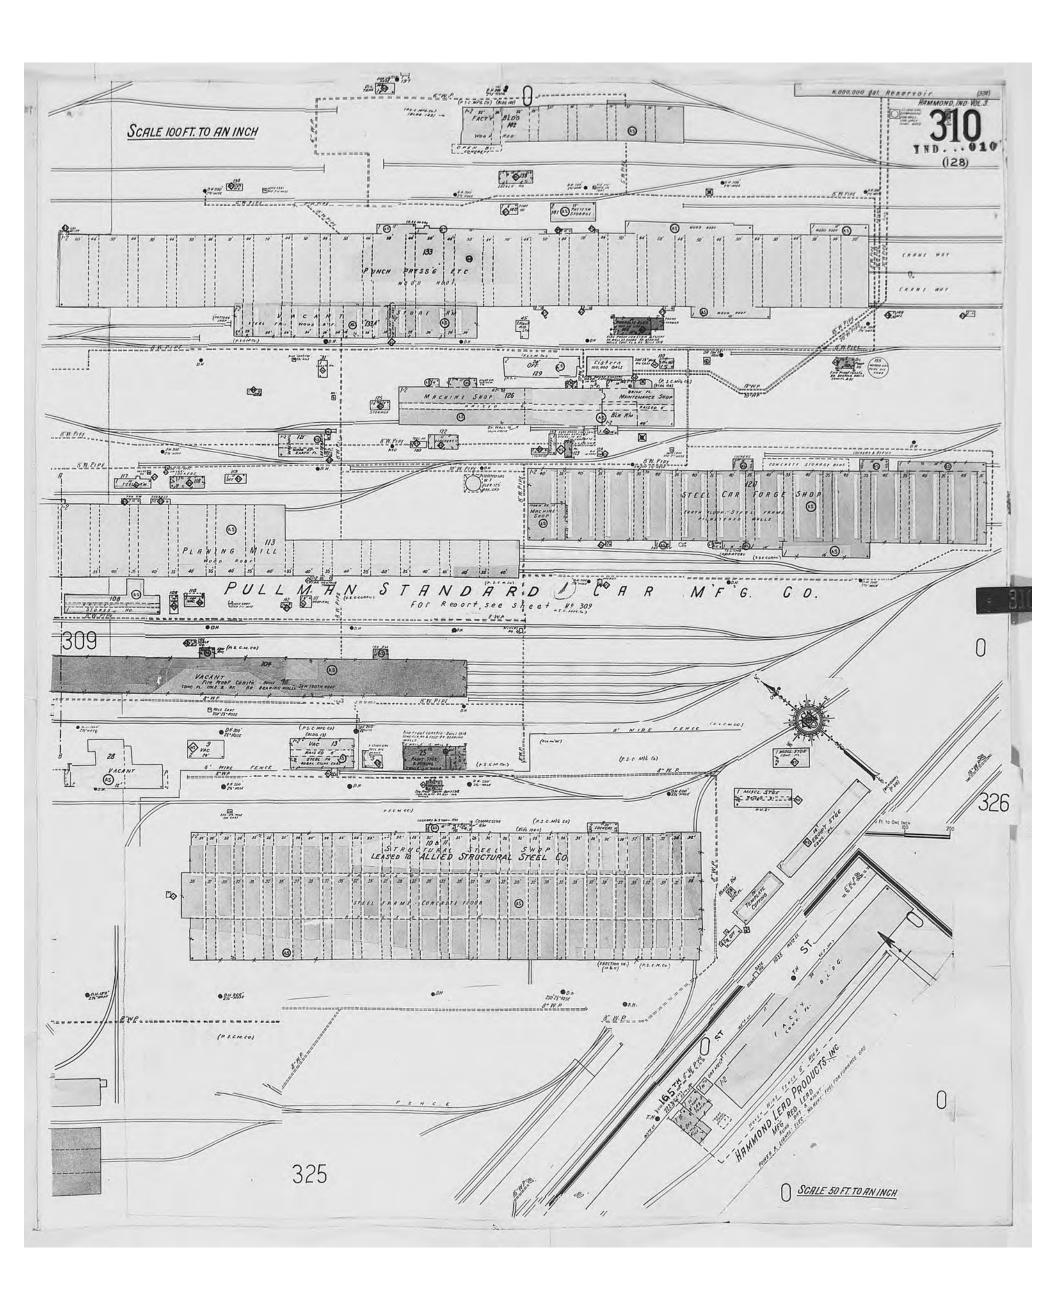

| Map Type: Fire Insurance<br>Publisher: Sanborn Map Co.<br>Publication Name: Hammond, IN Vol. 2<br>Base Map Date: 1930<br>Revised Date: February 1951<br>Republished Date:<br>Sheet Number: 310 | 1951 | Requested by: Envirosite Corporation<br>Industrial Site<br>1745 165th Street<br>Hammond, IN 46320<br>Client Project # 2016.269<br>HIG Project # 1642384 www.historicalinfo.com | HIG |
|------------------------------------------------------------------------------------------------------------------------------------------------------------------------------------------------|------|--------------------------------------------------------------------------------------------------------------------------------------------------------------------------------|-----|
| Sheet Humber, 910                                                                                                                                                                              |      |                                                                                                                                                                                |     |