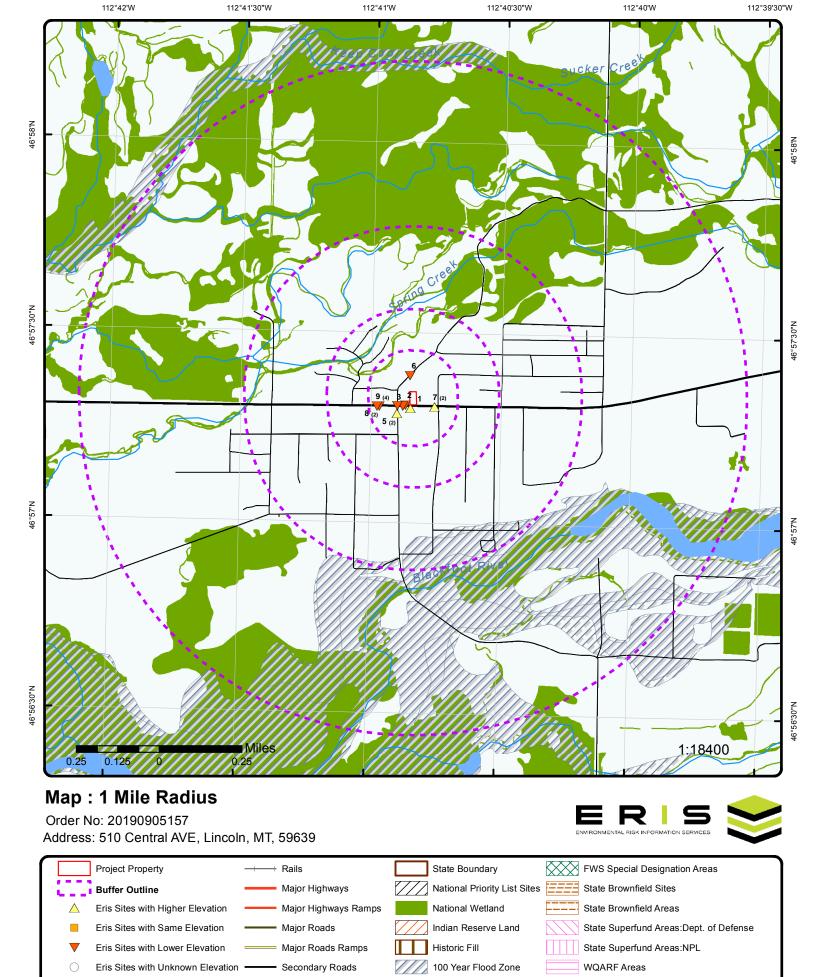

The east adjoining and surrounding property to the west are listed on the SPILLS and LUST regulatory databases. Based on the available information, property status, presumed hydraulic down-gradient relationship to the *target property* and the distance away from the *target property*, these two properties are not considered an environmental concern. The southwest adjoining property is listed on the SPILLS database for a release that occurred due to a punctured UST upon tank removal. Based on the site's resolution and clean up in November 2016 and the fact that the property has been completely redeveloped, it is A3E's opinion that this is not indicative of an environmental concern.

Several other surrounding properties were listed on the regulatory database records. However, based on the sites' distance away from the *target property* and/or the presumed hydraulic down-gradient relationship to the *target property*, it is A3E's opinion that these properties are not indicative of an environmental concern. Most of these properties are observed to be fully developed in their current configurations in 1967 (per the available historical photographs). These surrounding properties primarily consist of small commercial buildings including Scapegoat Eatery, Wilderness Bar, and Conroy Real Estate.

The east adjoining property is listed on the SPILLS database and is discussed below:

| Site Name:    | Lincoln 516 Main St.                                                                 |  |
|---------------|--------------------------------------------------------------------------------------|--|
| Site Address: | 516 Main Street                                                                      |  |
| Distance:     | 71.52 feet                                                                           |  |
| Direction:    | East                                                                                 |  |
| Elevation:    | Same as Target Property                                                              |  |
| Comments:     | SPILLS: The property endured a release of asbestos material into the air during roof |  |
|               | demolition of the building. This incident took place September 12, 2013 and had only |  |

The southwest adjoining property is listed on the SPILLS database and is discussed below:

| Site Name:    | Lincoln 503 Main Street                                                                                                                                                                                                                                                                                                                                                                                                                                                                             |
|---------------|-----------------------------------------------------------------------------------------------------------------------------------------------------------------------------------------------------------------------------------------------------------------------------------------------------------------------------------------------------------------------------------------------------------------------------------------------------------------------------------------------------|
| Site Address: | 503 Main Street                                                                                                                                                                                                                                                                                                                                                                                                                                                                                     |
| Distance:     | 120.20 feet                                                                                                                                                                                                                                                                                                                                                                                                                                                                                         |
| Direction:    | Southwest                                                                                                                                                                                                                                                                                                                                                                                                                                                                                           |
| Elevation:    | Same as Target Property                                                                                                                                                                                                                                                                                                                                                                                                                                                                             |
| Comments:     | SPILLS: A release occurred on the property due to a puncture in a UST upon removal.<br>The UST was noted of containing some remaining fuel. The incident occurred October<br>24, 2013. The database lists the property's current status as closed with no violations.<br>Based on the site's resolution and clean up in November 2016 and the fact that the<br>property has been completely redeveloped, it is A3E's opinion that this is not indicative<br>of a Potential Environmental Condition. |

The surrounding property to the west is listed several times on the LUST database and the UST database and is discussed below:

| Site Name:    | Handi Mart Food/Lincoln Lodge #1541/Former Blackfoot Service/Golden Sunrise                                                                                                                                                                                                                                                                                                                                                                                                                                                                                                                                                                                                                                                                                                                                                                                                                                                                                                                                                                                                                                                                                                                                                                                                                                                                                                                                                                                                                                                                                                                                                                                                                                                                                                                                                                                                                                                                                                                                                                                                                                                              |  |  |
|---------------|------------------------------------------------------------------------------------------------------------------------------------------------------------------------------------------------------------------------------------------------------------------------------------------------------------------------------------------------------------------------------------------------------------------------------------------------------------------------------------------------------------------------------------------------------------------------------------------------------------------------------------------------------------------------------------------------------------------------------------------------------------------------------------------------------------------------------------------------------------------------------------------------------------------------------------------------------------------------------------------------------------------------------------------------------------------------------------------------------------------------------------------------------------------------------------------------------------------------------------------------------------------------------------------------------------------------------------------------------------------------------------------------------------------------------------------------------------------------------------------------------------------------------------------------------------------------------------------------------------------------------------------------------------------------------------------------------------------------------------------------------------------------------------------------------------------------------------------------------------------------------------------------------------------------------------------------------------------------------------------------------------------------------------------------------------------------------------------------------------------------------------------|--|--|
|               | Bakery Exxon                                                                                                                                                                                                                                                                                                                                                                                                                                                                                                                                                                                                                                                                                                                                                                                                                                                                                                                                                                                                                                                                                                                                                                                                                                                                                                                                                                                                                                                                                                                                                                                                                                                                                                                                                                                                                                                                                                                                                                                                                                                                                                                             |  |  |
| Site Address: | Montana HWY 200 & Stemple Pass Road                                                                                                                                                                                                                                                                                                                                                                                                                                                                                                                                                                                                                                                                                                                                                                                                                                                                                                                                                                                                                                                                                                                                                                                                                                                                                                                                                                                                                                                                                                                                                                                                                                                                                                                                                                                                                                                                                                                                                                                                                                                                                                      |  |  |
| Distance:     | 199.83 feet                                                                                                                                                                                                                                                                                                                                                                                                                                                                                                                                                                                                                                                                                                                                                                                                                                                                                                                                                                                                                                                                                                                                                                                                                                                                                                                                                                                                                                                                                                                                                                                                                                                                                                                                                                                                                                                                                                                                                                                                                                                                                                                              |  |  |
| Direction:    | West-Southwest                                                                                                                                                                                                                                                                                                                                                                                                                                                                                                                                                                                                                                                                                                                                                                                                                                                                                                                                                                                                                                                                                                                                                                                                                                                                                                                                                                                                                                                                                                                                                                                                                                                                                                                                                                                                                                                                                                                                                                                                                                                                                                                           |  |  |
| Elevation:    | Lower                                                                                                                                                                                                                                                                                                                                                                                                                                                                                                                                                                                                                                                                                                                                                                                                                                                                                                                                                                                                                                                                                                                                                                                                                                                                                                                                                                                                                                                                                                                                                                                                                                                                                                                                                                                                                                                                                                                                                                                                                                                                                                                                    |  |  |
| Comments:     | <ul> <li>UST: The property is listed on this database for 12 previously operating underground storage tanks on site. The UST details are listed below:</li> <li>UST 1: installed January 1, 1959, contained 5,000-gallons of gasoline, constructed of bare steel, closed in place April 26, 2004.</li> <li>UST 2: installed October 1, 1993, contained 10,000-gallons of diesel, constructed of bare steel, removed from the ground July 10, 1997.</li> <li>UST 3: installed January 1, 1959, contained 6,000-gallons of gasoline, constructed of bare steel, closed in place April 26, 2004.</li> <li>UST 4: installed January 1, 1959, contained 2,000-gallons of gasoline, constructed of bare steel, closed in place July 8, 1997.</li> <li>UST 5: installed May 8, 1959, contained 500-gallons of waste oil, constructed of bare steel, removed from the ground March 1, 1990.</li> <li>UST 6: installed February 1, 1992, contained 9,000-gallons of diesel, constructed of bare steel, removed from the ground July 10, 1997.</li> <li>UST 7: installed May 8, 1959, contained 500-gallons of heating oil, constructed of bare steel, removed from the ground July 10, 1997.</li> <li>UST 7: installed February 1, 1992, contained 9,000-gallons of diesel, constructed of bare steel, removed from the ground March 1, 1990.</li> <li>UST 8: installed January 14, 1991, contained 4,000-gallons of diesel, constructed of bare steel, removed from the ground October 10, 1996.</li> <li>UST 9: installed January 1, 1971, contained 2,000-gallons of gasoline, constructed of bare steel, removed from the ground October 10, 1996.</li> <li>UST 10: installed January 14, 1991, contained 2,000-gallons of gasoline, constructed of bare steel, removed from the ground October 10, 1996.</li> <li>UST 11: installed January 14, 1991, contained 2,000-gallons of gasoline, constructed of bare steel, removed from the ground October 10, 1996.</li> <li>UST 10: installed January 14, 1991, contained 2,000-gallons of gasoline, constructed of bare steel, removed from the ground October 10, 1996.</li> <li>US</li></ul> |  |  |