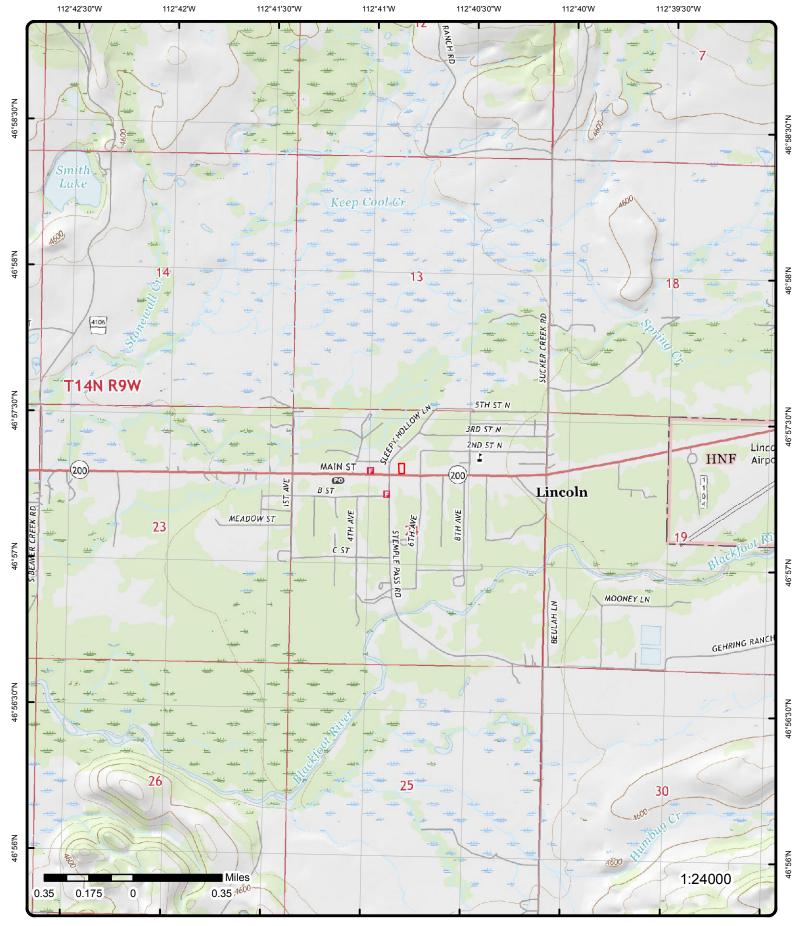

#### **ONLINE HISTORICAL TOPOGRAPHIC MAP COMMENTARY**

Available historical topographic maps were reviewed for the years 1971, 1980, 2004, 2014, and 2017. A structural feature is depicted on the target property, north, south, west, and east adjoining property. These structural features are shaded black indicating that these properties are developed. No features were depicted on the properties within the 2014 and 2017 topographic maps. Based on A3E's review of available online historical topographic maps, no environmental concerns were identified for the *target property*.