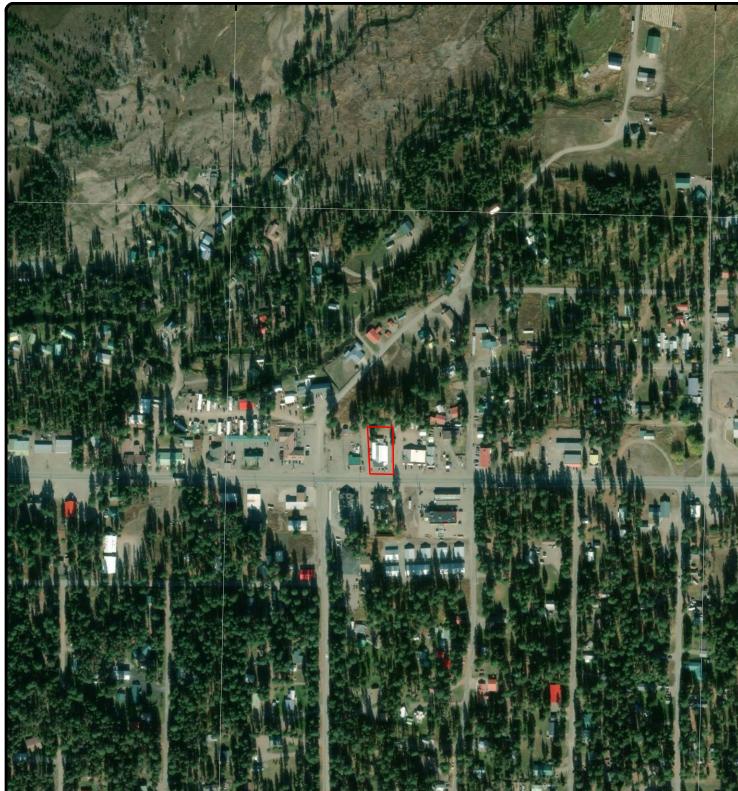

#### **PROPERTY INFORMATION**

A3E reviewed available on-line information (Google, Google Earth, City of Lincoln, and Lewis & Clark County Assessor and GIS) to obtain basic information on the *target property*.

#### HISTORICAL AERIAL PHOTOGRAPH COMMENTARY

Available historical aerial photographs were reviewed for the years 1967, 1995, 2002, 2005, 2009, 2011, 2013, and 2015. The target property was constructed in 1962 and appears to be fully developed in its current configuration in all available historic aerial photographs. The north adjoining property is observed to be in its current configuration as vacant/forested land in all aerial photographs. The south adjoining property and the east adjoining property appear to be in their current configuration in 1967. The west adjoining property is observed to be developed but in a slightly different configuration in the 1967 and 1995 aerials. The property appears to be developed in its current configuration in the 2002 aerial. Based on A3E's review of available online historical aerial photographs, no environmental concerns were identified for the *target property*.