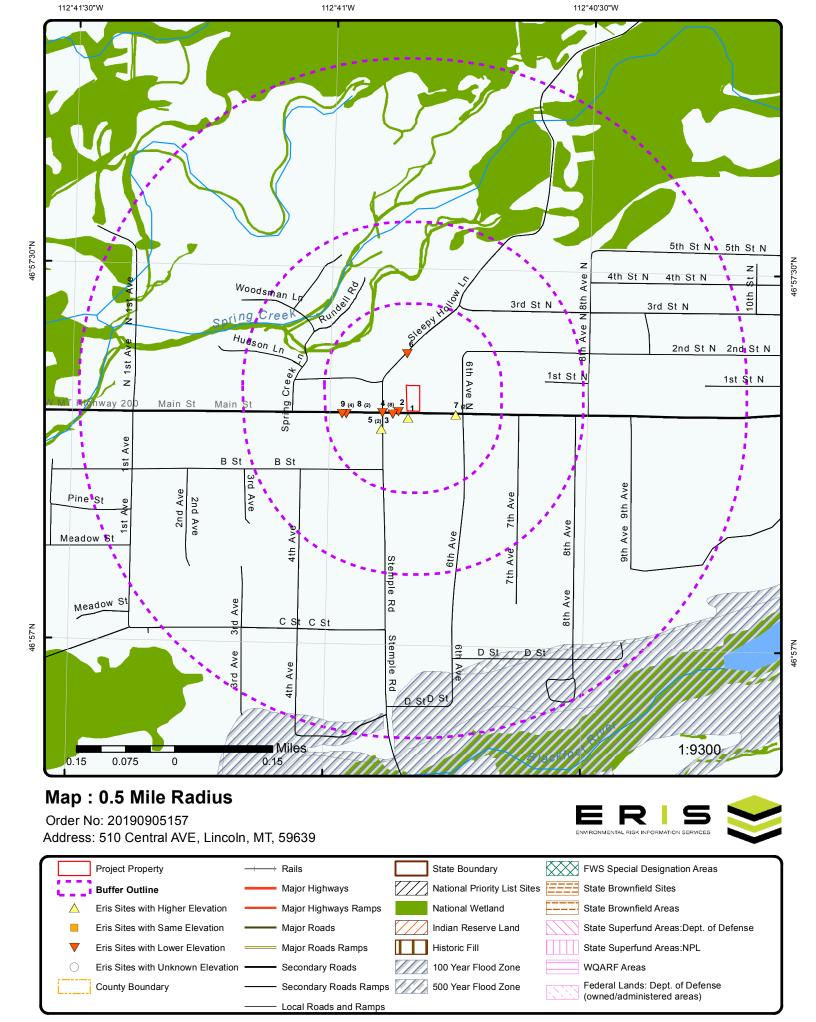

The east adjoining and surrounding property to the west are listed on the SPILLS and LUST regulatory databases. Based on the available information, property status, presumed hydraulic down-gradient relationship to the *target property* and the distance away from the *target property*, these two properties are not considered an environmental concern. The southwest adjoining property is listed on the SPILLS database for a release that occurred due to a punctured UST upon tank removal. Based on the site's resolution and clean up in November 2016 and the fact that the property has been completely redeveloped, it is A3E's opinion that this is not indicative of an environmental concern.

Several other surrounding properties were listed on the regulatory database records. However, based on the sites' distance away from the *target property* and/or the presumed hydraulic down-gradient relationship to the *target property*, it is A3E's opinion that these properties are not indicative of an environmental concern. Most of these properties are observed to be fully developed in their current configurations in 1967 (per the available historical photographs). These surrounding properties primarily consist of small commercial buildings including Scapegoat Eatery, Wilderness Bar, and Conroy Real Estate.

The east adjoining property is listed on the SPILLS database and is discussed below:

| Site Name:    | Lincoln 516 Main St.                                                                 |  |
|---------------|--------------------------------------------------------------------------------------|--|
| Site Address: | 516 Main Street                                                                      |  |
| Distance:     | 71.52 feet                                                                           |  |
| Direction:    | East                                                                                 |  |
| Elevation:    | Same as Target Property                                                              |  |
| Comments:     | SPILLS: The property endured a release of asbestos material into the air during roof |  |
|               | demolition of the building. This incident took place September 12, 2013 and had only |  |

The southwest adjoining property is listed on the SPILLS database and is discussed below:

| Site Name:    | Lincoln 503 Main Street                                                                                                                                                                                                                                                                                                                                                                                                                                                                             |
|---------------|-----------------------------------------------------------------------------------------------------------------------------------------------------------------------------------------------------------------------------------------------------------------------------------------------------------------------------------------------------------------------------------------------------------------------------------------------------------------------------------------------------|
| Site Address: | 503 Main Street                                                                                                                                                                                                                                                                                                                                                                                                                                                                                     |
| Distance:     | 120.20 feet                                                                                                                                                                                                                                                                                                                                                                                                                                                                                         |
| Direction:    | Southwest                                                                                                                                                                                                                                                                                                                                                                                                                                                                                           |
| Elevation:    | Same as Target Property                                                                                                                                                                                                                                                                                                                                                                                                                                                                             |
| Comments:     | SPILLS: A release occurred on the property due to a puncture in a UST upon removal.<br>The UST was noted of containing some remaining fuel. The incident occurred October<br>24, 2013. The database lists the property's current status as closed with no violations.<br>Based on the site's resolution and clean up in November 2016 and the fact that the<br>property has been completely redeveloped, it is A3E's opinion that this is not indicative<br>of a Potential Environmental Condition. |

The surrounding property to the west is listed several times on the LUST database and the UST database and is discussed below:

| Site Name:    | Handi Mart Food/Lincoln Lodge #1541/Former Blackfoot Service/Golden Sunrise                                                                                                                                                                                                                                                                                                                                                                                                                                                                                                                                                                                                                                                                                                                                                                                                                                                                                                                                                                                                                                                                                                                                                                                                                                                                                                                                                                                                                                                                                                                                                                                                                                                                                                                                                                                                                                                                                                                                                                                                                                                              |  |  |
|---------------|------------------------------------------------------------------------------------------------------------------------------------------------------------------------------------------------------------------------------------------------------------------------------------------------------------------------------------------------------------------------------------------------------------------------------------------------------------------------------------------------------------------------------------------------------------------------------------------------------------------------------------------------------------------------------------------------------------------------------------------------------------------------------------------------------------------------------------------------------------------------------------------------------------------------------------------------------------------------------------------------------------------------------------------------------------------------------------------------------------------------------------------------------------------------------------------------------------------------------------------------------------------------------------------------------------------------------------------------------------------------------------------------------------------------------------------------------------------------------------------------------------------------------------------------------------------------------------------------------------------------------------------------------------------------------------------------------------------------------------------------------------------------------------------------------------------------------------------------------------------------------------------------------------------------------------------------------------------------------------------------------------------------------------------------------------------------------------------------------------------------------------------|--|--|
|               | Bakery Exxon                                                                                                                                                                                                                                                                                                                                                                                                                                                                                                                                                                                                                                                                                                                                                                                                                                                                                                                                                                                                                                                                                                                                                                                                                                                                                                                                                                                                                                                                                                                                                                                                                                                                                                                                                                                                                                                                                                                                                                                                                                                                                                                             |  |  |
| Site Address: | Montana HWY 200 & Stemple Pass Road                                                                                                                                                                                                                                                                                                                                                                                                                                                                                                                                                                                                                                                                                                                                                                                                                                                                                                                                                                                                                                                                                                                                                                                                                                                                                                                                                                                                                                                                                                                                                                                                                                                                                                                                                                                                                                                                                                                                                                                                                                                                                                      |  |  |
| Distance:     | 199.83 feet                                                                                                                                                                                                                                                                                                                                                                                                                                                                                                                                                                                                                                                                                                                                                                                                                                                                                                                                                                                                                                                                                                                                                                                                                                                                                                                                                                                                                                                                                                                                                                                                                                                                                                                                                                                                                                                                                                                                                                                                                                                                                                                              |  |  |
| Direction:    | West-Southwest                                                                                                                                                                                                                                                                                                                                                                                                                                                                                                                                                                                                                                                                                                                                                                                                                                                                                                                                                                                                                                                                                                                                                                                                                                                                                                                                                                                                                                                                                                                                                                                                                                                                                                                                                                                                                                                                                                                                                                                                                                                                                                                           |  |  |
| Elevation:    | Lower                                                                                                                                                                                                                                                                                                                                                                                                                                                                                                                                                                                                                                                                                                                                                                                                                                                                                                                                                                                                                                                                                                                                                                                                                                                                                                                                                                                                                                                                                                                                                                                                                                                                                                                                                                                                                                                                                                                                                                                                                                                                                                                                    |  |  |
| Comments:     | <ul> <li>UST: The property is listed on this database for 12 previously operating underground storage tanks on site. The UST details are listed below:</li> <li>UST 1: installed January 1, 1959, contained 5,000-gallons of gasoline, constructed of bare steel, closed in place April 26, 2004.</li> <li>UST 2: installed October 1, 1993, contained 10,000-gallons of diesel, constructed of bare steel, removed from the ground July 10, 1997.</li> <li>UST 3: installed January 1, 1959, contained 6,000-gallons of gasoline, constructed of bare steel, closed in place April 26, 2004.</li> <li>UST 4: installed January 1, 1959, contained 2,000-gallons of gasoline, constructed of bare steel, closed in place July 8, 1997.</li> <li>UST 5: installed May 8, 1959, contained 500-gallons of waste oil, constructed of bare steel, removed from the ground March 1, 1990.</li> <li>UST 6: installed February 1, 1992, contained 9,000-gallons of diesel, constructed of bare steel, removed from the ground July 10, 1997.</li> <li>UST 7: installed May 8, 1959, contained 500-gallons of heating oil, constructed of bare steel, removed from the ground July 10, 1997.</li> <li>UST 7: installed February 1, 1992, contained 9,000-gallons of diesel, constructed of bare steel, removed from the ground March 1, 1990.</li> <li>UST 8: installed January 14, 1991, contained 4,000-gallons of diesel, constructed of bare steel, removed from the ground October 10, 1996.</li> <li>UST 9: installed January 1, 1971, contained 2,000-gallons of gasoline, constructed of bare steel, removed from the ground October 10, 1996.</li> <li>UST 10: installed January 14, 1991, contained 2,000-gallons of gasoline, constructed of bare steel, removed from the ground October 10, 1996.</li> <li>UST 11: installed January 14, 1991, contained 2,000-gallons of gasoline, constructed of bare steel, removed from the ground October 10, 1996.</li> <li>UST 10: installed January 14, 1991, contained 2,000-gallons of gasoline, constructed of bare steel, removed from the ground October 10, 1996.</li> <li>US</li></ul> |  |  |