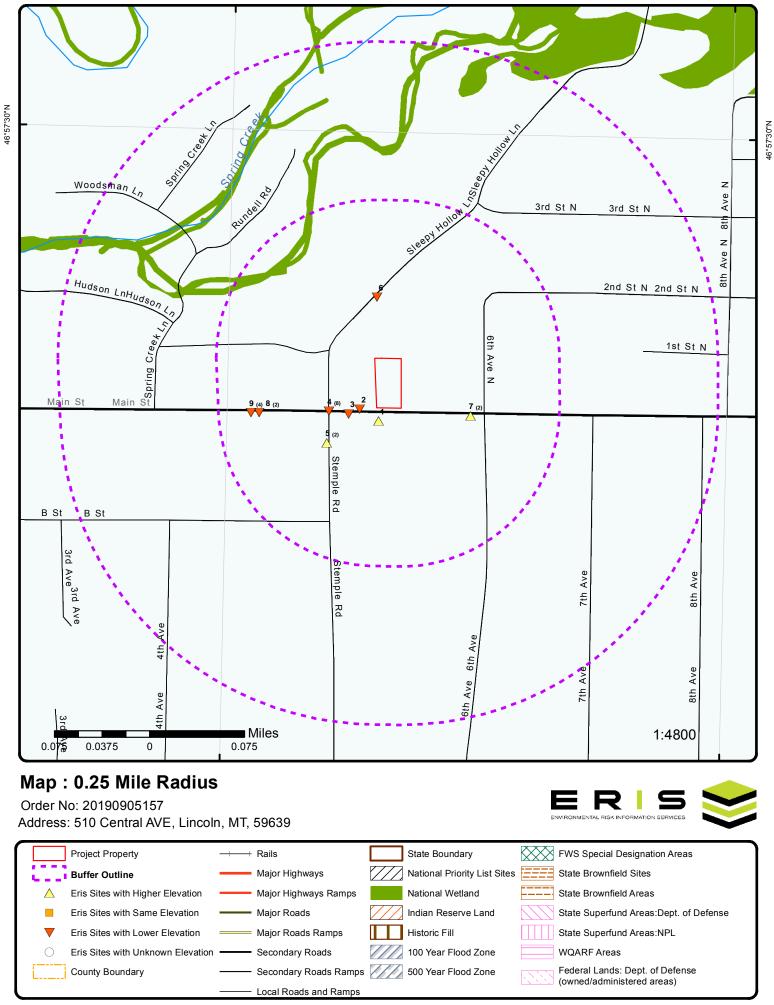

#### **RISK SUMMARY**

The *target property* was not listed on any government databases. The 7,200 square foot commercial building was developed in 1962 (per the Lewis & Clark County Tax Assessor). Prior to 1962, the property is presumed to be farmland or vacant land. The *target property* is currently occupied by D & D Foodtown Grocery Store.

The east adjoining and surrounding property to the west are listed on the SPILLS and LUST regulatory databases. Based on the available information, property status, presumed hydraulic down-gradient relationship to the *target property* and the distance away from the *target property*, these two properties are not considered an environmental concern. The southwest adjoining property is listed on the SPILLS database for a release that occurred due to a punctured UST upon tank removal. Based on the site's resolution and clean up in November 2016 and the fact that the property has been completely redeveloped, it is A3E's opinion that this is not indicative of an environmental concern.

Several other surrounding properties were listed on the regulatory database records. However, based on the sites' distance away from the *target property* and/or the presumed hydraulic down-gradient relationship to the *target property*, it is A3E's opinion that these properties are not indicative of an environmental concern. Most of these properties are observed to be fully developed in their current configurations in 1967 (per the available historical photographs). These surrounding properties primarily consist of small commercial buildings including Scapegoat Eatery, Wilderness Bar, and Conroy Real Estate.

The east adjoining property is listed on the SPILLS database and is discussed below:

| Site Name:    | Lincoln 516 Main St.                                                                 |  |
|---------------|--------------------------------------------------------------------------------------|--|
| Site Address: | 516 Main Street                                                                      |  |
| Distance:     | 71.52 feet                                                                           |  |
| Direction:    | East                                                                                 |  |
| Elevation:    | Same as Target Property                                                              |  |
| Comments:     | SPILLS: The property endured a release of asbestos material into the air during roof |  |
|               | demolition of the building. This incident took place September 12, 2013 and had only |  |

The southwest adjoining property is listed on the SPILLS database and is discussed below:

| Site Name:    | Lincoln 503 Main Street                                                                                                                                                                                                                                                                                                                                                                                                                                                                             |
|---------------|-----------------------------------------------------------------------------------------------------------------------------------------------------------------------------------------------------------------------------------------------------------------------------------------------------------------------------------------------------------------------------------------------------------------------------------------------------------------------------------------------------|
| Site Address: | 503 Main Street                                                                                                                                                                                                                                                                                                                                                                                                                                                                                     |
| Distance:     | 120.20 feet                                                                                                                                                                                                                                                                                                                                                                                                                                                                                         |
| Direction:    | Southwest                                                                                                                                                                                                                                                                                                                                                                                                                                                                                           |
| Elevation:    | Same as Target Property                                                                                                                                                                                                                                                                                                                                                                                                                                                                             |
| Comments:     | SPILLS: A release occurred on the property due to a puncture in a UST upon removal.<br>The UST was noted of containing some remaining fuel. The incident occurred October<br>24, 2013. The database lists the property's current status as closed with no violations.<br>Based on the site's resolution and clean up in November 2016 and the fact that the<br>property has been completely redeveloped, it is A3E's opinion that this is not indicative<br>of a Potential Environmental Condition. |

The surrounding property to the west is listed several times on the LUST database and the UST database and is discussed below:

| Site Name:    | Handi Mart Food/Lincoln Lodge #1541/Former Blackfoot Service/Golden Sunrise                                                                                                                                                                                                                                                                                                                                                                                                                                                                                                                                                                                                                                                                                                                                                                                                                                                                                                                                                                                                                                                                                                                                                                                                                                                                                                                                                                                                                                                                                                                                                                                                                                                                                                                                                                                                                                                                                                                                                                                                                                                              |  |  |
|---------------|------------------------------------------------------------------------------------------------------------------------------------------------------------------------------------------------------------------------------------------------------------------------------------------------------------------------------------------------------------------------------------------------------------------------------------------------------------------------------------------------------------------------------------------------------------------------------------------------------------------------------------------------------------------------------------------------------------------------------------------------------------------------------------------------------------------------------------------------------------------------------------------------------------------------------------------------------------------------------------------------------------------------------------------------------------------------------------------------------------------------------------------------------------------------------------------------------------------------------------------------------------------------------------------------------------------------------------------------------------------------------------------------------------------------------------------------------------------------------------------------------------------------------------------------------------------------------------------------------------------------------------------------------------------------------------------------------------------------------------------------------------------------------------------------------------------------------------------------------------------------------------------------------------------------------------------------------------------------------------------------------------------------------------------------------------------------------------------------------------------------------------------|--|--|
|               | Bakery Exxon                                                                                                                                                                                                                                                                                                                                                                                                                                                                                                                                                                                                                                                                                                                                                                                                                                                                                                                                                                                                                                                                                                                                                                                                                                                                                                                                                                                                                                                                                                                                                                                                                                                                                                                                                                                                                                                                                                                                                                                                                                                                                                                             |  |  |
| Site Address: | Montana HWY 200 & Stemple Pass Road                                                                                                                                                                                                                                                                                                                                                                                                                                                                                                                                                                                                                                                                                                                                                                                                                                                                                                                                                                                                                                                                                                                                                                                                                                                                                                                                                                                                                                                                                                                                                                                                                                                                                                                                                                                                                                                                                                                                                                                                                                                                                                      |  |  |
| Distance:     | 199.83 feet                                                                                                                                                                                                                                                                                                                                                                                                                                                                                                                                                                                                                                                                                                                                                                                                                                                                                                                                                                                                                                                                                                                                                                                                                                                                                                                                                                                                                                                                                                                                                                                                                                                                                                                                                                                                                                                                                                                                                                                                                                                                                                                              |  |  |
| Direction:    | West-Southwest                                                                                                                                                                                                                                                                                                                                                                                                                                                                                                                                                                                                                                                                                                                                                                                                                                                                                                                                                                                                                                                                                                                                                                                                                                                                                                                                                                                                                                                                                                                                                                                                                                                                                                                                                                                                                                                                                                                                                                                                                                                                                                                           |  |  |
| Elevation:    | Lower                                                                                                                                                                                                                                                                                                                                                                                                                                                                                                                                                                                                                                                                                                                                                                                                                                                                                                                                                                                                                                                                                                                                                                                                                                                                                                                                                                                                                                                                                                                                                                                                                                                                                                                                                                                                                                                                                                                                                                                                                                                                                                                                    |  |  |
| Comments:     | <ul> <li>UST: The property is listed on this database for 12 previously operating underground storage tanks on site. The UST details are listed below:</li> <li>UST 1: installed January 1, 1959, contained 5,000-gallons of gasoline, constructed of bare steel, closed in place April 26, 2004.</li> <li>UST 2: installed October 1, 1993, contained 10,000-gallons of diesel, constructed of bare steel, removed from the ground July 10, 1997.</li> <li>UST 3: installed January 1, 1959, contained 6,000-gallons of gasoline, constructed of bare steel, closed in place April 26, 2004.</li> <li>UST 4: installed January 1, 1959, contained 2,000-gallons of gasoline, constructed of bare steel, closed in place July 8, 1997.</li> <li>UST 5: installed May 8, 1959, contained 500-gallons of waste oil, constructed of bare steel, removed from the ground March 1, 1990.</li> <li>UST 6: installed February 1, 1992, contained 9,000-gallons of diesel, constructed of bare steel, removed from the ground July 10, 1997.</li> <li>UST 7: installed May 8, 1959, contained 500-gallons of heating oil, constructed of bare steel, removed from the ground July 10, 1997.</li> <li>UST 7: installed February 1, 1992, contained 9,000-gallons of diesel, constructed of bare steel, removed from the ground March 1, 1990.</li> <li>UST 8: installed January 14, 1991, contained 4,000-gallons of diesel, constructed of bare steel, removed from the ground October 10, 1996.</li> <li>UST 9: installed January 1, 1971, contained 2,000-gallons of gasoline, constructed of bare steel, removed from the ground October 10, 1996.</li> <li>UST 10: installed January 14, 1991, contained 2,000-gallons of gasoline, constructed of bare steel, removed from the ground October 10, 1996.</li> <li>UST 11: installed January 14, 1991, contained 2,000-gallons of gasoline, constructed of bare steel, removed from the ground October 10, 1996.</li> <li>UST 10: installed January 14, 1991, contained 2,000-gallons of gasoline, constructed of bare steel, removed from the ground October 10, 1996.</li> <li>US</li></ul> |  |  |